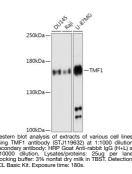

## Anti-TMF1 antibody (900-1000) (STJ119632) STJ119632

## **GENERAL INFORMATION**

 Product Type
 Primary antibodies

 Short Description
 Rabbit polyclonal antibody anti-TMF1 (900-1000) is suitable for use in Western Blot.

 Applications
 WB

 Host/Source
 Rabbit

## **PRODUCT PROPERTIES**

 
 Clonality Clone ID
 Polyclonal

 Concentration

 Conjugation

 Purification
 Affinity purification

 Dilution Range
 WB 1:500-1:2000

 Formulation
 PBS containing 0.02% Sodium Azide, 50% Glycerol, pH7.3. Isotype