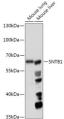

Immunogen Region 1-110 Specificity Immunogen Sequence

Western blot analysis of extracts of various cell lines, using SNTB1 antibody (STJ119626) at 1.1:000 dilution. Secondary antibody: HRP Goat Anti-rabbit IgG (H+L) at 1:10000 dilution. Lysates/proteins: 25ug per lane. Blocking buffer: 29c nordat dry milk in TBST. Detection: