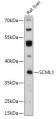

Immunogen Region 50-200 Specificity Immunogen Sequence

Western blot analysis of extracts of Rat liver, using SCML1 antibody (STJJ119621) at 1:1000 dilution. Secondary antibody: HRP Goat Anti-rabbit IgG (H+L) at 1:10000 dilution. Lysates/proteins: 25ug per lane. Blocking buffer: 3% norifat dry milk in TBST. Detection: