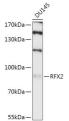

Immunogen Region 295-450

Specificity Immunogen Sequence

SSKDa—I analysis of extracts of DU145 cells, using 3dy (STJ119618) at 1:1000 dilution. titloody: HRP Goat Anti-rabbit IgG (H+L) at tion. Lysates/proteins: Zsug per lane. 9r: 3% norflat dry milk in TBS1. Detection: Exposure time: 10s.