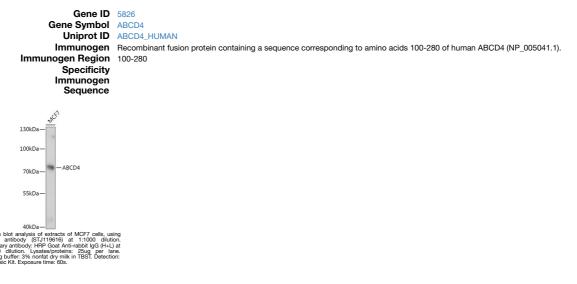

## Anti-ABCD4 antibody (100-280) (STJ119616) STJ119616

## **GENERAL INFORMATION**

 Product Type
 Primary antibodies

 Short Description
 Rabbit polyclonal antibody anti-ABCD4 (100-280) is suitable for use in Western Blot.

 Applications
 WB

 Host/Source
 Rabbit

 Reactivity
 Human

## **PRODUCT PROPERTIES**

 
 Clonality Clone ID
 Polyclonal

 Concentration

 Conjugation
 Unconjugated

 Purification
 Affinity purification

 Dilution Range
 WB 1:500-1:2000

 Formulation
 PBS containing 0.02% Sodium Azide, 50% Glycerol, pH7.3. Isotype

 Isotrage Instruction
 Store in a freezer at-20°C and avoid freeze-thaw cycles.

## **TARGET INFORMATION**

Nesteri ABCD4



This product is suitable for in-vitro studies under the RESEARCH USE ONLY [RUO] licence. This product must not be used as for diagnostic or other medical purposes. St John's Laboratory Ltd, Knowledge Dock Business Centre, University Way, London, E16 2RD | Tel: 0208 223 3081