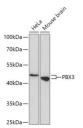

## Anti-PBX3 antibody (STJ119606)

## **GENERAL INFORMATION**

Product Type Primary antibodies

Short Description Rabbit polyclonal antibody anti-PBX3 is suitable for use in Western Blot.

Applications WB Host/Source Rabbit Reactivity Human, Mouse