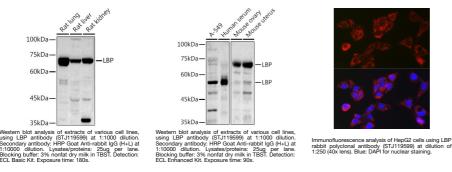

## **GENERAL INFORMATION**

 Product Type
 Primary antibodies

 Short Description
 Rabbit polyclonal antibody anti-LBP is suitable for use in Western Blot and Immunofluorescence.

 Applications
 WB, IF

 Reactivity
 Human, Mouse, Rat