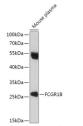

## **GENERAL INFORMATION**

Product Type Primary antibodies

Short Description Rabbit polyclonal antibody anti-FCGR1B is suitable for use in Western Blot and Immunohistochemistry.

Applications WB, IHC Host/Source Rabbit Reactivity Human, Mouse