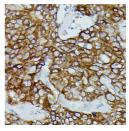

Immunohistochemistry of paraffin-embedded human mammary cancer using FCGR1B antibody (STJ119586) at dilution of 1:100 (40x lens).

Immunohistochemistry of paraffin-embedded human placenta using FCGR1B antibody (STJ119586) at dilution of 1:100 (40x lens).