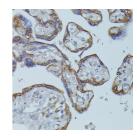

Immunohistochemistry of paraffin-embedded human mammary cancer using FCGR1B antibody (STJ119586) at dilution of 1:100 (40x lens).

Immunohistochemistry of paraffin-embedded human placenta using FCGR1B antibody (STJ119586) at dilution of 1:100 (40x lens).