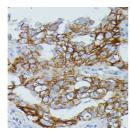

## **TARGET INFORMATION**

Gene ID NA Gene Symbol FCGR1B

Uniprot ID FCGRB\_HUMAN

Immunogen Region Specificity Immunogen Sequence

Immunogen A synthetic peptide of Human FCGR1B.

milliunonistochemistry of paraffin-embedded human lung cancer using FCGR1B antibody (STJ119586) at dilution of 1:100 (40x lens).