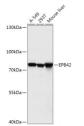

## Anti-EPB42 antibody (10-240) (STJ119585)

## **GENERAL INFORMATION**

Product Type Primary antibodies

Short Description Rabbit polyclonal antibody anti-EPB42 (10-240) is suitable for use in Western Blot.

Applications WB Host/Source Rabbit Reactivity Human, Mouse