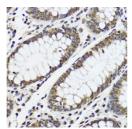

## **TARGET INFORMATION**

Gene ID 1647 Gene Symbol GADD45A Uniprot ID GA45A\_HUMAN

Immunogen A synthetic peptide of Human GADD45A.

Immunogen Region Specificity Immunogen Sequence

Immunohistochemistry of paraffin-embedded mouse brain using GADD45A antibody (STJ119579) at dilution of 1:200 (40x lens).