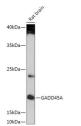

## Anti-GADD45A antibody (STJ119579)

## **TARGET INFORMATION**

Gene ID 1647 Gene Symbol GADD45A Uniprot ID GA45A\_HUMAN

Immunogen A synthetic peptide of Human GADD45A.

Immunogen Region Specificity Immunogen Sequence

Immunohistochemistry of paraffin-embedded mouse brain using GADD45A antibody (STJ119579) at dilution of 1:200 (40x lens).