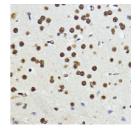

## **TARGET INFORMATION**

Gene ID 1647 Gene Symbol GADD45A Uniprot ID GA45A\_HUMAN

Immunogen A synthetic peptide of Human GADD45A.

Immunogen Region Specificity Immunogen Sequence

Immunohistochemistry of paraffin-embedded mouse brain using GADD45A antibody (STJ119579) at dilution of 1:200 (40x lens).