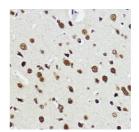

## **TARGET INFORMATION**

Gene ID 1647 Gene Symbol GADD45A Uniprot ID GA45A\_HUMAN

Immunogen A synthetic peptide of Human GADD45A.

Immunogen Region Specificity Immunogen Sequence

Immunohistochemistry of paraffin-embedded mouse brain using GADD45A antibody (STJ119579) at dilution of 1:200 (40x lens).