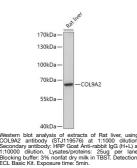

## **GENERAL INFORMATION**

Applications WB Host/Source Rabbit Reactivity Rat

Product Type Primary antibodies Short Description Rabbit polyclonal antibody anti-COL9A2 is suitable for use in Western Blot.

## **PRODUCT PROPERTIES**

Clonality Polyclonal Clone ID Concentration Conjugation Unconjugated Purification Affinity purification Dilution Range WB 1:500-1:2000 Formulation PBS containing 0.02% Sodium Azide, 50% Glycerol, pH7.3. Isotype IgG Storage Instruction Store in a freezer at-20°C and avoid freeze-thaw cycles.