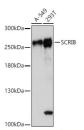

## Anti-SCRIB antibody (STJ119566)

## **GENERAL INFORMATION**

Product Type Primary antibodies

Short Description Rabbit polyclonal antibody anti-SCRIB is suitable for use in Western Blot and Immunofluorescence.

Applications WB, IF Host/Source Rabbit Reactivity Human, Mouse

## **PRODUCT PROPERTIES**

Clonality Polyclonal

Clone ID

Concentration
Conjugation Unconjugated Purification Affinity purification Dilution Range WB 1:500-1:2000

IF 1:50-1:200

Formulation PBS containing 0.02% Sodium Azide, 50% Glycerol, pH7.3.

Isotype IgG

Storage Instruction Store in a freezer at-20°C and avoid freeze-thaw cycles.

## **TARGET INFORMATION**

Gene ID 23513 Gene Symbol SCRIB

Uniprot ID SCRIB\_HUMAN

Immunogen Region Specificity Immunogen Sequence

Immunogen Recombinant protein of human SCRIB.