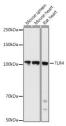

## **TARGET INFORMATION**

Gene ID 7099
Gene Symbol TLR4
Uniprot ID TLR4\_HUMAN

Immunogen A synthetic peptide of human TLR4.
Immunogen Region
Specificity

Immunogen Sequence

Western blot analysis of extracts of various cell lines, using TLR4 antibody (STJ1195S) at 1:1000 dilution. Secondary antibody: HRP Goat Anti-rabbit IgG (H+L) at 1:10000 dilution. Lysates/proteins: 25ug per lane Blocking buffer: 3% nonfat dry milk in TBS1. Detection: ECI Rabic Kit Eyropsure time: 3s.