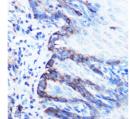

Specificity Immunogen Sequence

chemistry of paraffin-embedded mouse PDGFA antibody (STJ119551) at dilution of