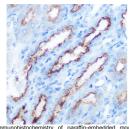

Specificity Immunogen Sequence

chemistry of paraffin-embedded mouse PDGFA antibody (STJ119551) at dilution of