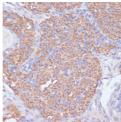

## **GENERAL INFORMATION**

Product Type Primary antibodies

Short Description Rabbit polyclonal antibody anti-PIK3R2 is suitable for use in Western Blot, Immunohistochemistry and Immunofluorescence.

Applications WB, IHC, IF Host/Source Rabbit