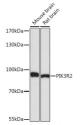

## **GENERAL INFORMATION**

Product Type Primary antibodies

Short Description Rabbit polyclonal antibody anti-PIK3R2 is suitable for use in Western Blot, Immunohistochemistry and Immunofluorescence.

Applications WB, IHC, IF Host/Source Rabbit

## **PRODUCT PROPERTIES**

Clonality Polyclonal

Clone ID

Concentration
Conjugation Unconjugated Purification Affinity purification Dilution Range WB 1:500-1:2000 IHC 1:50-1:200

IF 1:50-1:200

Formulation PBS containing 0.02% Sodium Azide, 50% Glycerol, pH7.3.