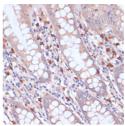

## **GENERAL INFORMATION**

Product Type Primary antibodies

Short Description Rabbit polyclonal antibody anti-PIK3R2 is suitable for use in Western Blot, Immunohistochemistry and Immunofluorescence.

Applications WB, IHC, IF Host/Source Rabbit