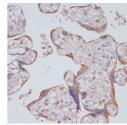

## **GENERAL INFORMATION**

Product Type Primary antibodies

Short Description Rabbit polyclonal antibody anti-PIK3R2 is suitable for use in Western Blot, Immunohistochemistry and Immunofluorescence.

Applications WB, IHC, IF Host/Source Rabbit