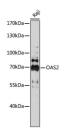

## **TARGET INFORMATION**

Gene ID 4939 Gene Symbol OAS2 Uniprot ID OAS2\_HUMAN

Immunogen
Immunogen Region
Specificity
Immunogen Sequence

Immunogen Recombinant protein of human OAS2.

Western blot analysis of extracts of Raji cells, using OAS2 antibody (STJ119548) at 1:1000 dilution Secondary antibody; HRP Goat Anti-rabbit IgG (H+L) at 1:10000 dilution. Lysates/proteins: 25ug per lane Blocking buffer: 3% nonfat dry milk in TBST. Detection: ECI Rasic Kit Eyropsure time: 30s.