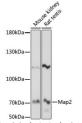

## **GENERAL INFORMATION**

Product Type Primary antibodies

Short Description Rabbit polyclonal antibody anti-Map2 is suitable for use in Western Blot, Immunohistochemistry and Immunofluorescence.

Host/Source Rabbit Reactivity Mouse, Rat

## **PRODUCT PROPERTIES**

Clonality Polyclonal

Clone ID Concentration

Conjugation Unconjugated Purification Affinity purification Dilution Range WB 1:500-1:2000

IHC 1:50-1:200 IF 1:50-1:200

Formulation PBS containing 0.02% Sodium Azide, 50% Glycerol, pH7.3.