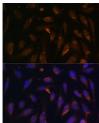

Specificity Immunogen Sequence

Immunofluorescence analysis of U-2 OS cells using RABBA antibody (STJ119495) at dilution of 1:100. Blue: DAPI for nuclear staining.