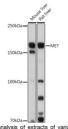

## Anti-MET antibody (STJ119492)

## **GENERAL INFORMATION**

Product Type Primary antibodies

Short Description Rabbit polyclonal antibody anti-MET is suitable for use in Western Blot and Immunohistochemistry.

Applications WB, IHC Host/Source Rabbit