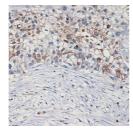

## Anti-MET antibody (STJ119492)

## **GENERAL INFORMATION**

Product Type Primary antibodies

Short Description Rabbit polyclonal antibody anti-MET is suitable for use in Western Blot and Immunohistochemistry.

Applications WB, IHC Host/Source Rabbit