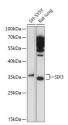

## **TARGET INFORMATION**

Gene ID 6496
Gene Symbol SIX3
Uniprot ID SIX3\_HUMAN

Immunogen Immunogen Region Specificity Immunogen Sequence

Immunogen Recombinant protein of human SIX3.

Western blot analysis of extracts of various cell lines, using SIX3 antibody (STJ.119489) at 1:1000 dilution Secondary antibody; HRP Goat Anti-rabbit IgG (H+L) at 1:10000 dilution. Lysates/proteins: 25ug per lane Blocking buffer: 3% contact dry milk in TBS1. Detection: