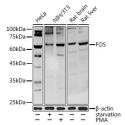

## Anti-FOS antibody (STJ119477)

## **GENERAL INFORMATION**

Product Type Primary antibodies

Short Description Rabbit polyclonal antibody anti-FOS is suitable for use in Western Blot and Immunofluorescence.

Applications WB, IF Host/Source Rabbit

## **TARGET INFORMATION**

Gene ID 2353 Gene Symbol FOS

Uniprot ID FOS\_HUMAN

Immunogen Recombinant protein of human FOS

Immunogen Region Specificity Immunogen Sequence