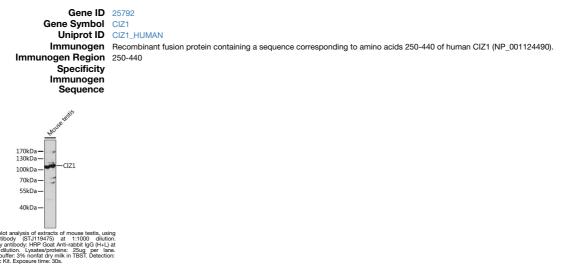

## Anti-CIZ1 antibody (250-440) (STJ119475) STJ119475

## **GENERAL INFORMATION**

 Product Type
 Primary antibodies

 Short Description
 Rabbit polyclonal antibody anti-CIZ1 (250-440) is suitable for use in Western Blot.

 Applications
 WB

 Host/Source
 Rabbit

 Reactivity
 Human, Mouse

## **PRODUCT PROPERTIES**

 
 Clonality Clone ID
 Polyclonal

 Concentration

 Conjugation
 Unconjugated

 Purification
 Affinity purification

 Dilution Range
 WB 1:500-1:2000

 Formulation
 PBS containing 0.02% Sodium Azide, 50% Glycerol, pH7.3. Isotype