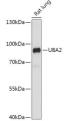

Immunogen Region 60-160

Specificity Immunogen Sequence

Western blot analysis of extracts of Rat lung, using UBA2 antibody (STJ119488) at 1:1000 dilution. Secondary antibody: HRP Goat Anti-rabbit IgG (H+L) at 1:10000 dilution. Lysates/proteins: 25ug per lane. Blocking buffer: 3% norflat dry milk in TBST. Detection:

ECL Basic Kit. Exposure time: 10s.