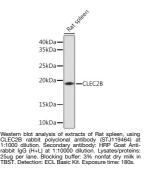

## **GENERAL INFORMATION**

Applications WB Host/Source Rabbit Reactivity Rat

Product Type Primary antibodies Short Description Rabbit polyclonal antibody anti-CLEC2B is suitable for use in Western Blot.

## **PRODUCT PROPERTIES**

Clonality Polyclonal Clone ID Concentration Conjugation Unconjugated Purification Affinity purification Dilution Range WB 1:500-1:2000 Formulation PBS containing 0.02% Sodium Azide, 50% Glycerol, pH7.3. Isotype IgG Storage Instruction Store in a freezer at-20°C and avoid freeze-thaw cycles.