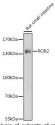

## Anti-ROR2 antibody (300-400) (STJ119459)

## **GENERAL INFORMATION**

Product Type Primary antibodies

Short Description Rabbit polyclonal antibody anti-ROR2 (300-400) is suitable for use in Western Blot.

Applications WB Host/Source Rabbit Reactivity Rat

## **TARGET INFORMATION**

Gene ID 4920 Gene Symbol ROR2 Uniprot ID ROR2\_HUMAN

Immunogen Recombinant fusion protein containing a sequence corresponding to amino acids 300-400 of human ROR2 (NP\_004551.2).