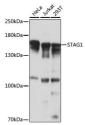

Specificity Immunogen Sequence

Western blot analysis of extracts of various cell lines using STAG1 antibody (STJ119445) at 1:1000 dilution Secondary antibody: HRP Goat Anti-rabbit IgG (H+L) a 1:10000 dilution. Lysates/proteins: 250g per lane Blocking buffer: 3% norfat dry milk in TBST. Detection