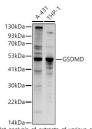

## Anti-GSDMD antibody (276-484) (STJ119438)

## **TARGET INFORMATION**

Gene ID 79792 Gene Symbol GSDMD

Uniprot ID GSDMD\_HUMAN

Immunogen Recombinant fusion protein containing a sequence corresponding to amino acids 276-484 of human GSDMD (NP\_079012.3).