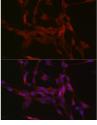

## **GENERAL INFORMATION**

Product Type Primary antibodies

Short Description Rabbit polyclonal antibody anti-GSDMD (Full Length+C terminal) (276-484) is suitable for use in Western Blot and

Immunofluorescence.

Applications WB, IF Host/Source Rabbit

Reactivity Human, Mouse, Rat