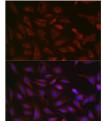

## **GENERAL INFORMATION**

Product Type Primary antibodies

Short Description Rabbit polyclonal antibody anti-GSDMD (Full Length+C terminal) (276-484) is suitable for use in Western Blot and

Immunofluorescence.

Applications WB, IF Host/Source Rabbit

Reactivity Human, Mouse, Rat