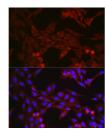

## **GENERAL INFORMATION**

Product Type Primary antibodies

Short Description Rabbit polyclonal antibody anti-GSDMD (Full Length+C terminal) (276-484) is suitable for use in Western Blot and

Immunofluorescence.

Applications WB, IF Host/Source Rabbit

Reactivity Human, Mouse, Rat