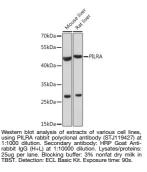

## Anti-PILRA antibody (STJ119427) STJ119427

## **GENERAL INFORMATION**

Applications WB Host/Source Rabbit Reactivity Mouse, Rat

Product Type Primary antibodies Short Description Rabbit polyclonal antibody anti-PILRA is suitable for use in Western Blot.