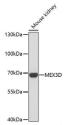

Western blot analysis of extracts of mouse kidney, using MEX3D antibody (STJ119429) at 11:1000 dilution Secondary antibody: HRIP Goat Anti-rabbit IgG (H+L) at 11:0000 dilution. Lysates/proteins: 25ug per lane Blocking buffer: 3% nonfat dry milk in TBS1. Detection: ECI Basic Kit Eyrosure time: 678: