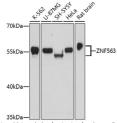

## Anti-ZNF563 antibody (1-100) (STJ119415)

## **GENERAL INFORMATION**

Product Type Primary antibodies

**Short Description** Rabbit polyclonal antibody anti-ZNF563 (1-100) is suitable for use in Western Blot.

Applications WB Host/Source Rabbit

Reactivity Human, Mouse, Rat