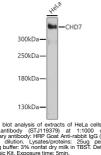

00) is suitable for use in Western Blot.

 Applications
 WB

 Host/Source
 Rabbit

 Reactivity
 Human

## **PRODUCT PROPERTIES**

 Clonality
 Polyclonal

 Clone ID
 Veloconjugated

 Concentration
 Veloconjugated

 Purification
 Affinity purification

 Dilution Range
 WB 1:500-1:2000

 Formulation
 PBS containing 0.02% Sodium Azide, 50% Glycerol, pH7.3.

 Isotype
 IgG

 Storage Instruction
 Store in a freezer at-20°C and avoid freeze-thaw cycles.

## **TARGET INFORMATION**

 Gene ID
 55636

 Gene Symbol
 CHD7

 Uniprot ID
 CHD7\_HUMAN

 Immunogen
 Recombinant fusion protein containing a sequence corresponding to amino acids 1-300 of human CHD7 (NP\_060250.2).

 Immunogen Region
 1-300

 Specificity
 Vertical and the sequence corresponding to amino acids 1-300 of human CHD7 (NP\_060250.2).



This product is suitable for in-vitro studies under the RESEARCH USE ONLY [RUO] licence. This product must not be used as for diagnostic or other medical purposes. St John's Laboratory Ltd, Knowledge Dock Business Centre, University Way, London, E16 2RD | Tel: 0208 223 3081