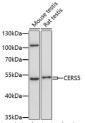

## Anti-CERS5 antibody (1-100) (STJ119359)

## **GENERAL INFORMATION**

Product Type Primary antibodies

Short Description Rabbit polyclonal antibody anti-CERS5 (1-100) is suitable for use in Western Blot.

Applications WB Host/Source Rabbit Reactivity Mouse, Rat