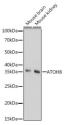

## **GENERAL INFORMATION**

Product Type Primary antibodies

Short Description Rabbit polyclonal antibody anti-ATOH8 is suitable for use in Western Blot.

Applications WB Host/Source Rabbit Reactivity Mouse, Rat