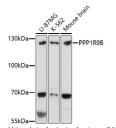

## Anti-PPP1R9B antibody (STJ119355)

## **GENERAL INFORMATION**

Product Type Primary antibodies

Short Description Rabbit polyclonal antibody anti-PPP1R9B is suitable for use in Western Blot and Immunofluorescence.

Applications WB, IF Host/Source Rabbit Reactivity Human, Mouse

## **PRODUCT PROPERTIES**

Clonality Polyclonal

Clone ID Concentration

Conjugation Unconjugated Purification Affinity purification Dilution Range WB 1:500-1:2000

IF 1:50-1:200

Formulation PBS containing 0.02% Sodium Azide, 50% Glycerol, pH7.3.

## **TARGET INFORMATION**

Gene ID 84687 Gene Symbol PPP1R9B

Uniprot ID NEB2\_HUMAN

Immunogen Region Specificity Immunogen Sequence

Immunogen A synthetic peptide of human PPP1R9B.

Immunofluorescence analysis of L929 cells using PPP1R9B antibody (STJ119355) at dilution of 1:100. Blue: DAPI for nuclear staining.