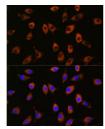

## **TARGET INFORMATION**

Gene ID 84687 Gene Symbol PPP1R9B

Uniprot ID NEB2\_HUMAN

Immunogen Region Specificity Immunogen Sequence

Immunogen A synthetic peptide of human PPP1R9B.

Immunofluorescence analysis of L929 cells using PPP1R9B antibody (STJ119355) at dilution of 1:100. Blue: DAPI for nuclear staining.