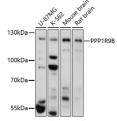

## Anti-PPP1R9B antibody (STJ119354)

## **GENERAL INFORMATION**

Product Type Primary antibodies

Short Description Rabbit polyclonal antibody anti-PPP1R9B is suitable for use in Western Blot.

Applications WB Host/Source Rabbit

Reactivity Human, Mouse, Rat