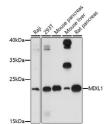

## **TARGET INFORMATION**

Gene ID 83881
Gene Symbol MIXL1
Uniprot ID MIXL1\_HUMAN

Immunogen Immunogen Region Specificity Immunogen Sequence

Immunogen A synthetic peptide of human MIXL1.

Western blot analysis of extracts of various cell lines using MIXL1 antibody (STJ119349) at 1:1000 dilution Secondary antibody: HRP Goat Anti-rabbit IgG (H+L) at 1:10000 dilution. LysateSyroteins: 25ug per lane Blocking buffer: 3% nonfat dry milk in TBST. Detection: FCL Rasic Kift Exposure time: 5min