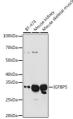

RMATION**

Product Type Primary antibodies

Short Description Rabbit polyclonal antibody anti-IGFBP5 (21-272) is suitable for use in Western Blot.

Applications WB Host/Source Rabbit Reactivity Human, Mouse

## **PRODUCT PROPERTIES**

Clonality Polyclonal

Clone ID

Concentration
Conjugation Unconjugated Purification Affinity purification Dilution Range WB 1:500-1:2000

Formulation PBS containing 0.02% Sodium Azide, 50% Glycerol, pH7.3.

Isotype IgG

Storage Instruction Store in a freezer at-20°C and avoid freeze-thaw cycles.

## **TARGET INFORMATION**

Gene ID 3488 Gene Symbol IGFBP5 Uniprot ID IBP5\_HUMAN

Immunogen Recombinant fusion protein containing a sequence corresponding to amino acids 21-272 of human IGFBP5 (NP\_000590.1).

Immunogen Region 21-272 Specificity Immunogen Sequence