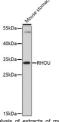

## **TARGET INFORMATION**

Gene ID 58480
Gene Symbol RHOU

Specificity

Uniprot ID RHOU\_HUMAN

Immunogen Sequencé

Western blot analysis of extracts of mouse stomach, using RHOU antibody (ST.111939) at 1:1000 dilution. Secondary antibody: HRP Goat Anti-rabbit IgG (H-L) at 1:10000 dilution. Lysates/proteins: 25ug per lane Blocking buffer: 3% nonfat dry milk in TBST. Detection: FCI Basic Kit Fxnosure time: 15s.