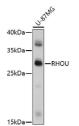

## Anti-RHOU antibody (STJ119338)

## **GENERAL INFORMATION**

Product Type Primary antibodies

Short Description Rabbit polyclonal antibody anti-RHOU is suitable for use in Western Blot.

Applications WB Host/Source Rabbit Reactivity Human