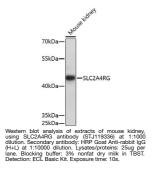

## **GENERAL INFORMATION**

Applications WB Host/Source Rabbit Reactivity Mouse

Product Type Primary antibodies Short Description Rabbit polyclonal antibody anti-SLC2A4RG is suitable for use in Western Blot.

## **PRODUCT PROPERTIES**

Clonality Polyclonal Clone ID Concentration Conjugation Unconjugated Purification Affinity purification Dilution Range WB 1:500-1:2000 Formulation PBS containing 0.02% Sodium Azide, 50% Glycerol, pH7.3. Isotype IgG Storage Instruction Store in a freezer at-20°C and avoid freeze-thaw cycles.