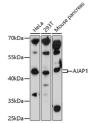

## **TARGET INFORMATION**

Gene ID 55966
Gene Symbol AJAP1
Uniprot ID AJAP1\_HUMAN

Immunogen A synthetic peptide of human AJAP1.

Immunogen Region

Specificity Immunogen Sequence

Western blot analysis of extracts of various cell lines using ALAPI antibody (STJ119334) at 1:1000 dilution Secondary antibody: HRP Goat Anti-rabbit IgG (H-L) a 1:10000 dilution. Lysates/proteins: 25ug per lane Blocking buffer: 3% nonfat dry milk in TBST. Detection FCI Basic Kit Eyrosure time: 30s.