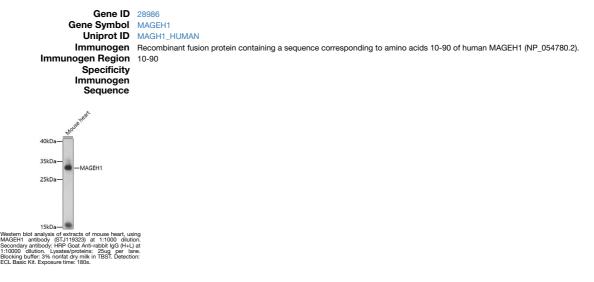

## Anti-MAGEH1 antibody (10-90) (STJ119323) STJ119323

## **GENERAL INFORMATION**

 Product Type
 Primary antibodies

 Short Description
 Rabbit polyclonal antibody anti-MAGEH1 (10-90) is suitable for use in Western Blot.

 Applications
 WB

 Host/Source
 Rabbit

 Reactivity
 Mouse

## **PRODUCT PROPERTIES**

 
 Clonality Clone ID
 Polyclonal

 Concentration

 Conjugation
 Unconjugated

 Purification
 Affinity purification

 Dilution Range
 WB 1:500-1:2000

 Formulation
 PBS containing 0.02% Sodium Azide, 50% Glycerol, pH7.3. Isotype

 IgG
 Store in a freezer at-20°C and avoid freeze-thaw cycles.

## **TARGET INFORMATION**



This product is suitable for in-vitro studies under the RESEARCH USE ONLY [RUO] licence. This product must not be used as for diagnostic or other medical purposes. St John's Laboratory Ltd, Knowledge Dock Business Centre, University Way, London, E16 2RD | Tel: 0208 223 3081