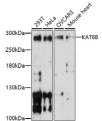

ATION**

Product Type Primary antibodies

Short Description Rabbit polyclonal antibody anti-KAT6B (400-500) is suitable for use in Western Blot.

Applications WB Host/Source Rabbit

Reactivity Human, Mouse, Rat

## **PRODUCT PROPERTIES**

Clonality Polyclonal

Clone ID

Concentration

Conjugation Unconjugated Purification Affinity purification Dilution Range WB 1:500-1:2000

Formulation PBS containing 0.02% Sodium Azide, 50% Glycerol, pH7.3.

Isotype IgG

Storage Instruction Store in a freezer at-20°C and avoid freeze-thaw cycles.

## **TARGET INFORMATION**

Gene ID 23522 Gene Symbol KAT6B Uniprot ID KAT6B\_HUMAN

Immunogen A synthetic peptide corresponding to a sequence within amino acids 400-500 of human KAT6B (NP\_001243398.1).

Immunogen Region 400-500

Specificity Immunogen Sequence