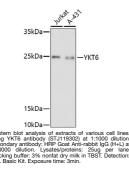

## Anti-YKT6 antibody (STJ119302) STJ119302

## **GENERAL INFORMATION**

Product Type Primary antibodies Applications WB Host/Source Rabbit Reactivity Human

Short Description Rabbit polyclonal antibody anti-YKT6 is suitable for use in Western Blot.

## **PRODUCT PROPERTIES**

Clonality Polyclonal Clone ID Concentration Conjugation Unconjugated Purification Affinity purification Dilution Range WB 1:500-1:2000 Formulation PBS containing 0.02% Sodium Azide, 50% Glycerol, pH7.3. Isotype IgG Storage Instruction Store in a freezer at-20°C and avoid freeze-thaw cycles.

## **TARGET INFORMATION**

Gene ID 10652 Gene Symbol YKT6 Uniprot ID YKT6\_HUMAN Immunogen Region Specificity Immunogen Sequence

Immunogen A synthetic peptide of human YKT6.



This product is suitable for in-vitro studies under the RESEARCH USE ONLY [RUO] licence. This product must not be used as for diagnostic or other medical purposes. St John's Laboratory Ltd, Knowledge Dock Business Centre, University Way, London, E16 2RD | Tel: 0208 223 3081