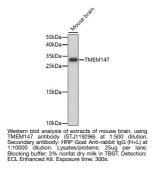

## Anti-TMEM147 antibody (STJ119296) STJ119296

## **GENERAL INFORMATION**

Applications WB Host/Source Rabbit Reactivity Human, Mouse

Product Type Primary antibodies Short Description Rabbit polyclonal antibody anti-TMEM147 is suitable for use in Western Blot.