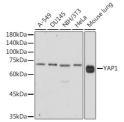

## TARGET INFORMATION

Gene ID 10413 Gene Symbol YAP1 Uniprot ID YAP1\_HUMAN Immunogen A synthetic peptide of human YAP1. Immunogen Region Specificity Immunogen Sequence

rn blot YAP1 a Blocking buffer: ECL Basic Kit. E