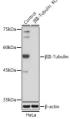

## Anti-TUBB3 antibody (STJ119294)

## TARGET INFORMATION

Gene ID 10381 Gene Symbol TUBB3 Uniprot ID TBB3\_HUMAN

Immunogen Recombinant protein of human Beta III-Tubulin/Beta 3-Tubulin.

Immunogen Region Specificity Immunogen Sequence