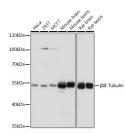

## Anti-TUBB3 antibody (STJ119294)

## TARGET INFORMATION

Gene ID 10381 Gene Symbol TUBB3 Uniprot ID TBB3\_HUMAN

Immunogen Recombinant protein of human Beta III-Tubulin/Beta 3-Tubulin.

Immunogen Region Specificity Immunogen Sequence