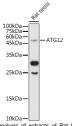

## Anti-ATG12 antibody (1-74) (STJ119283)

## **GENERAL INFORMATION**

Product Type Primary antibodies

Short Description Rabbit polyclonal antibody anti-ATG12 (1-74) is suitable for use in Western Blot.

Applications WB Host/Source Rabbit Reactivity Rat

## **TARGET INFORMATION**

Gene ID 9140 Gene Symbol ATG12

Uniprot ID ATG12\_HUMAN

Immunogen A synthetic peptide corresponding to a sequence within amino acids 1-74 of human ATG12 (NP\_001264712.1).

Immunogen Region 1-74