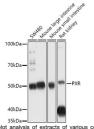

## **GENERAL INFORMATION**

Product Type Primary antibodies

Short Description Rabbit polyclonal antibody anti-PXR is suitable for use in Western Blot and Immunofluorescence.

Applications WB, IF Host/Source Rabbit

## **TARGET INFORMATION**

Gene ID 8856 Gene Symbol NR1I2 Uniprot ID NR1I2\_HUMAN

Immunogen Recombinant protein of human PXR

Immunogen Region Specificity Immunogen Sequence

Immunofluorescence analysis of C6 cells using PXR Polyclonal Antibody (STJ119280) at dilution of 1:100 (40x lens). Blue: DAPI for nuclear staining.