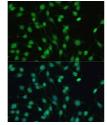

## **TARGET INFORMATION**

Gene ID 8856 Gene Symbol NR1I2 Uniprot ID NR1I2\_HUMAN

Immunogen Recombinant protein of human PXR

Immunogen Region Specificity Immunogen Sequence

Immunofluorescence analysis of C6 cells using PXR Polyclonal Antibody (STJ119280) at dilution of 1:100 (40x lens). Blue: DAPI for nuclear staining.