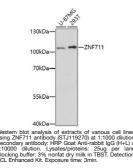

## **GENERAL INFORMATION**

Applications WB Host/Source Rabbit Reactivity Human

Product Type Primary antibodies Short Description Rabbit polyclonal antibody anti-ZNF711 is suitable for use in Western Blot.

## **PRODUCT PROPERTIES**

Clonality Polyclonal Clone ID Concentration Conjugation Unconjugated Purification Affinity purification Dilution Range WB 1:500-1:2000 Formulation PBS containing 0.02% Sodium Azide, 50% Glycerol, pH7.3. Isotype IgG Storage Instruction Store in a freezer at-20°C and avoid freeze-thaw cycles.